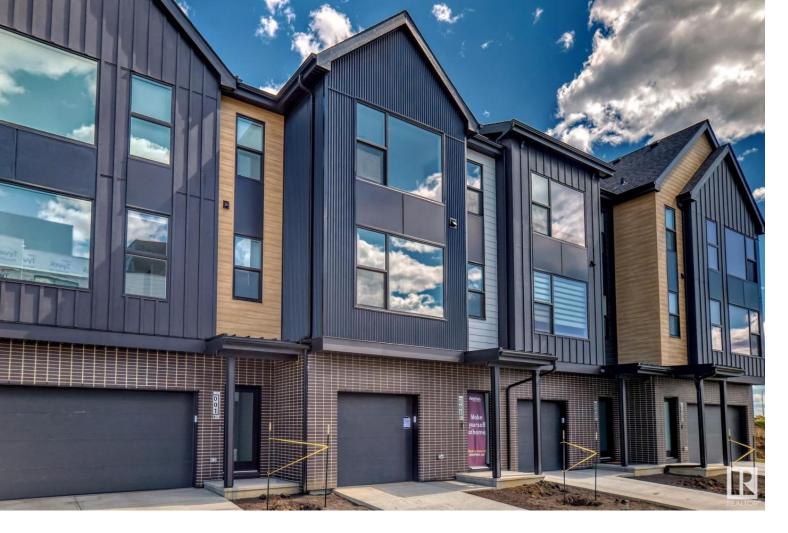

## 5 Rondeau Drive 2 St. Albert AB \$389,900

Featuring Averton's signature modern metal and James Hardie siding, move in today to this solar panel ready, Trailside C townhome at Midtown. With bold grey and rich wood tones throughout and 9' main floor ceilings, this home features a custom designed kitchen layout with a breakfast bar island, stainless steel appliances, quartz countertops, and convenient access to large rear deck backing onto green space. The 2 bedroom, 2 bathroom third level offers a dual primary suite design with spacious ensuites in each bedroom, a walk-in closet in bedroom 1, and laundry room. Enjoy oversized windows throughout the home to maximize natural light, a walk-in closet in the foyer, and a convenient single car attached garage at the front of the home. Living at Midtown means that you will be living in a BUILT GREEN community and in a more comfortable, durable, and sustainable home. Some photos may be virtually staged and representative of actual unit.