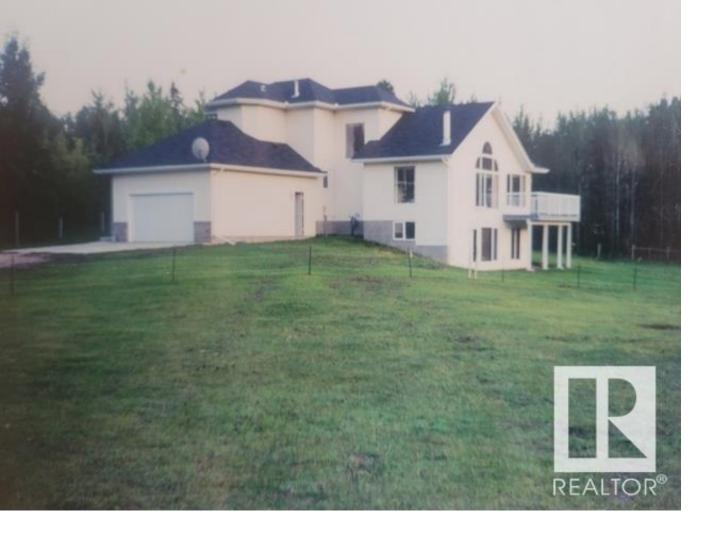

## Rural Parkland County Alberta

\$893.000

This exceptional secluded acreage located 15 mins west of Edmonton, 11 mins from Devon and 18 mins to Spruce Grove. two storey with 3.31 acres in private setting nestled up against mature forest in private. Very spacious with awesome views from all direction. Large garden area and nice pond at entrance & horse shelter. Walk out basement. wrap around deck. Shingles replaced in 2022. Gas Fireplace on main floor and Wood burning fireplace is in the basement. Well is approx. 600 gallons. Garage is attached & includes a heater. (id:6769)