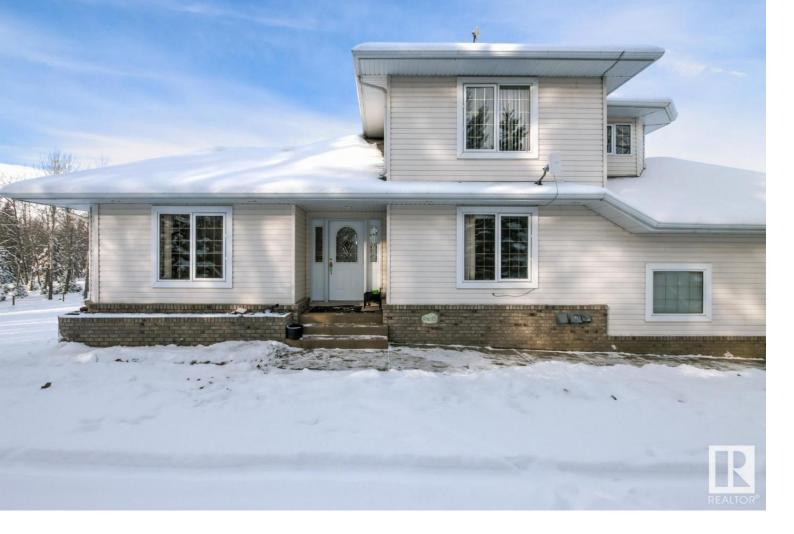

## Rural Parkland County Alberta

\$859.000

Private 2163 sqft spacious custom 2 storey home, nestled on 3.31 Acres in a quiet cul de sac. Walk out basement, rap around deck, vaulted ceilings, 4 bedrooms, 3 bathrooms, oversized heated attached garage, with beautiful views surrounded by pastures and trees only 12 mins to Edmonton, 10 mins to Devon. The home has a gas fireplace and woodburning fireplace. The property is fully fenced with a pond and a horse shelter. The custom drilled well allows access to fresh water year round, with over 600 gallons. The home is equipped with an updated filtration system softener & pressure tank. Built in filter system in the kitchen for drinking water. Lot of updates done, new roof with 30 years warranty(2022), septic tank, pipes, new pump & alarm (Nov 2024). Furnace cleaning was done (Nov 2024), new flooring in walkout basement (Jan 2025). A firepit is nearby the house, lots of space for entertainment. (id:6769)