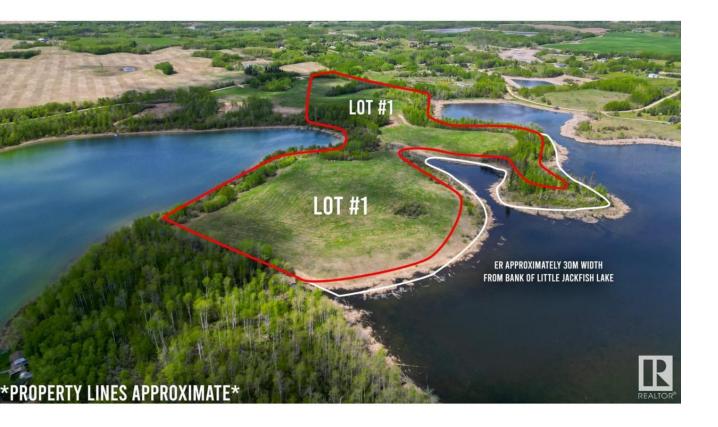

## Rural Parkland County Alberta

\$1,830,000

Build your dream estate! Luxury Lakefront living on the shores of Jackfish Lake. Only 20 minutes to Stony Plain/Spruce Grove and 45 minutes to downtown Edmonton. Jackfish Lake is one of the cleanest lakes around Edmonton & is ideal for watersports, recreational boating, swimming and fishing. Lot 1 boasts 36 +/- acres and has private access to Little Jackfish Lake with a near 1.8 kms shoreline, making this the largest on the lake. Perched upon rolling hills, this land offers captivating lake views that stretch as far as the eye can see, promising endless potential. The water depth has a quick drop off allowing for the convenience of a shorter dock length. Power and gas at property line. Welcome to endless outdoor activities and a private, tranquil lakefront lifestyle. If Lot 1 and Lot 2 are purchased together, lot lines could be reconfigured to create 2 larger lots. Price to be determined by timed Auction Nov. 29/24 (id:6769)