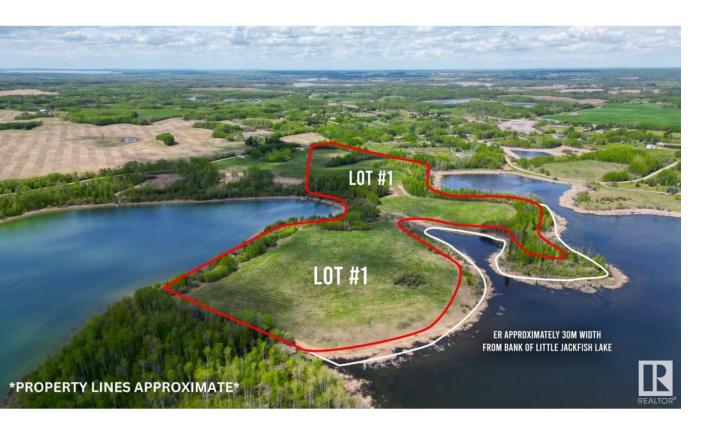

## Rural Parkland County Alberta

\$1.820.000

Welcome to Lot #1, a rare 36 +/-acre lakefront property on the shores of Jackfish Lake, just 45 minutes from downtown Edmonton and 20 minutes from Spruce Grove. This expansive lot offers an incredible nearly 1.8 km of shoreline, providing unbeatable lake access and panoramic views. The quick drop-off in water depth allows for a shorter dock, making it perfect for boating, swimming, and fishing. What sets this property apart is its nearly exclusive access to Little Jackfish Lake, as Lot 1 backs directly onto its shoreline. This unique feature offers added privacy and a second, more secluded lakefront experience. The property is surrounded by mature trees, offering both privacy and a peaceful natural setting. With power and gas at the property line. If purchased with Lot 2, the lot lines could be reconfigured with Lot 2. Experience the best of lakeside living in an unbeatable location! (id:6769)