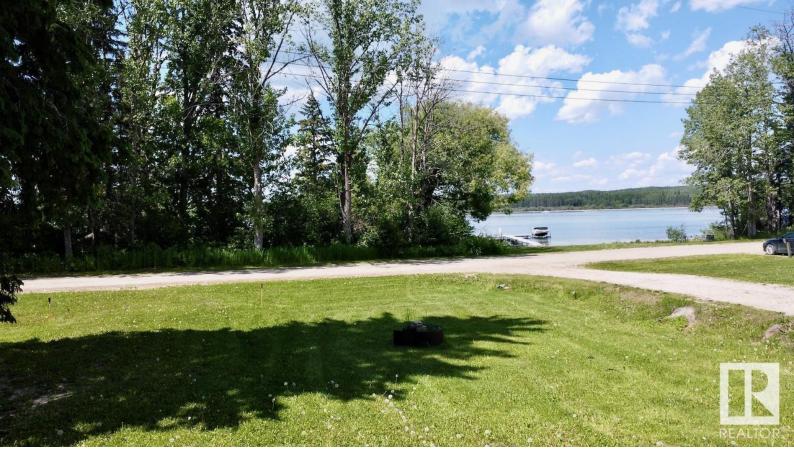

## Rural Parkland County Alberta

\$499,900

Welcome to this remarkable .297-acre property, cherished for generations and now ready for new adventures. It features a drilled well, a holding tank, and previously had power, which can be reconnected. There are many options for a build spot, whether you desire a walk-out or bungalow. A charming children's playhouse is also on site, perfect for little ones. The property offers lakefront access, thanks to the public access point between you and the lake. The waters are calm in this bay, making it perfect for kayaking and other water activities, as there is a speed limit for motorized boats up to the trestle and the larger part of the lake. Conveniently located off Hwy 16 in Wabamun Beach, it's an easy commute to the capital city and nearby amenities. Don't miss this opportunity to create lasting memories—discover the adventures and joys of lakeside living today! (id:6769)