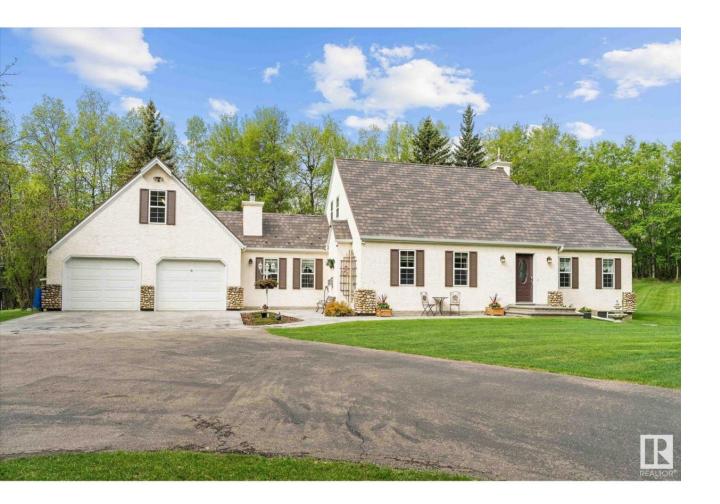

## Rural Parkland County Alberta

\$825,000

Like something out of a fairytale, this property is truly enchanting—and it's the perfect place for a family to call home. Lovingly maintained by the same owners for over 30 years, this 4-bedroom home sits on 5.5 acres of nature-filled fun. Kids will love exploring the trails, roasting marshmallows at the firepit, or practicing their swing on the pitching hill. The heart of the home is a 4-season sunroom perfect for family time, with stunning views of the backyard. Enjoy cozy mornings by the wood-burning fireplace in the breakfast nook, a spacious living room, and a dining area with a beautiful bay window. The large laundry room leads to a gazebo with a hot tub—ideal for unwinding. The finished basement includes a bar, 3-piece bath, and bedroom—perfect for teens or guests. An immaculate garage with a loft and a massive 37 x 29 shop offer room for all your tools, toys, and projects. Just 10 minutes west of Stony Plain, this is the family lifestyle you've been dreaming of. (id:6769)