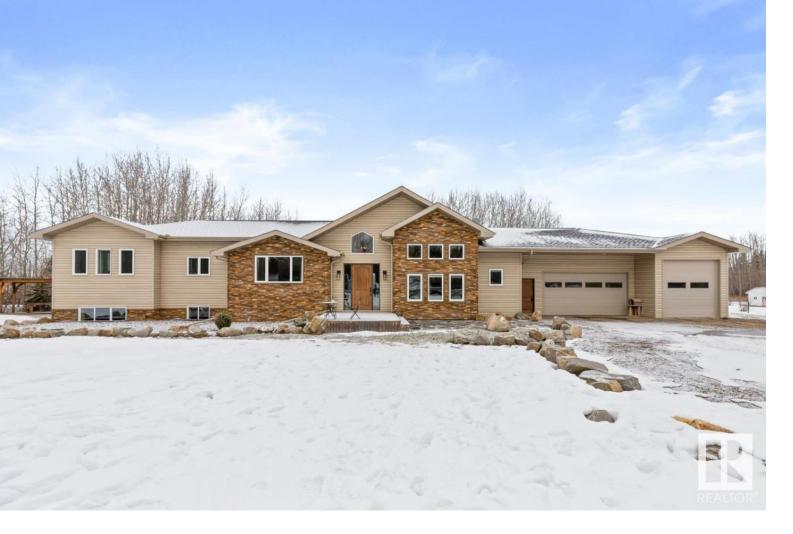

## Rural Strathcona County Alberta \$1,100,000

Absolutely STUNNING home that MUST BE SEEN to appreciate the custom beauty & solid construction of this Timber frame home that features 5 bedrooms, 3.5 baths, TRIPLE, HEATED GARAGE, all just minutes to Sherwood Park & Ardrossan. A grande entrance invites you in to find soaring ceilings, hardwood flooring & tons of natural light throughout the main level. Gorgeous kitchen offers plenty of Walnut cabinets, S/S appliances & 11' island that over looks the dining area & living room with show stopper fireplace. King sized primary suite offers a WI closet, 5pc ensuite with steam shower & soaker tub plus you can enjoy the view with access to the deck. 2 generous sized bedrooms, 5pc bath, 1/2 bath, 2 dens, flex space, & main floor laundry complement the functional layout of the main level. Moving down to the fully finished basement, you will LOVE entertaining in the rec space or hosting movie nights in the theatre room. 2 more bdrms, 3pc bath & tons of storage finish off this unique home sitting on 2.33 acres (id:6769)