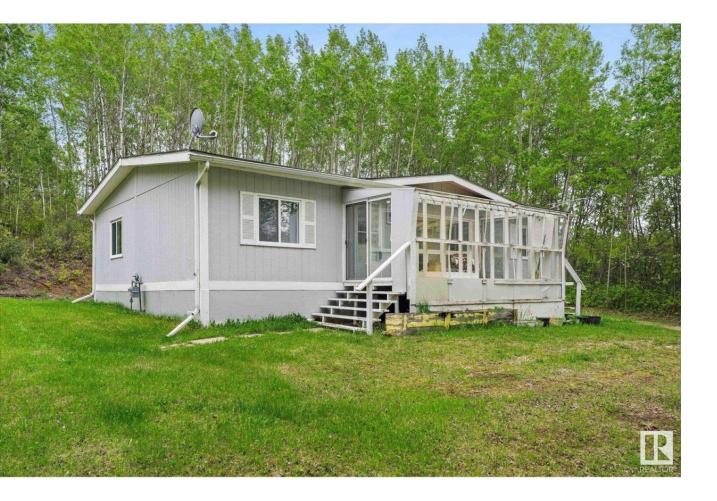

## Rural Parkland County Alberta

Welcome to this beautifully maintained 1,227 sq ft home, nestled on 3.66 serene acres with fully paved access right to the driveway. This private, park-like property backs onto crown reserve land and features walking trails right on your own land, offering endless opportunities to explore and enjoy nature. Step inside to find a bright and functional layout with 3 bedrooms and 2 full bathrooms. The dining area is bathed in natural light from a large skylight, creating a warm and inviting atmosphere. The kitchen offers an abundance of beautiful cabinetry, providing plenty of storage and workspace for the home chef. The primary suite features a huge walk-in closet and a 3-piece ensuite with a soaker tub. Additional features include a sea can on the property that stays, providing extra storage for your acreage lifestyle. Enjoy peaceful country living with the convenience of paved access, space to roam, and the beauty of surrounding crown land right out your back door only 15 minutes to Stony Plain! (id:6769)