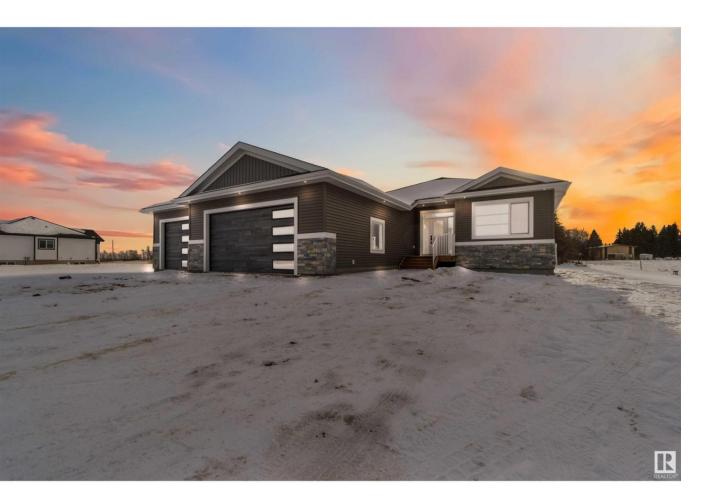

## Rural Parkland County Alberta

\$899.999

INCREDIBLE BRAND NEW BUNGALOW READY FOR IMMEDIATE POSSESSION! WELCOME TO LOT 2 IN PARKLAND COUNTY'S BRENMAR ESTATES. THIS 2024 BRAND NEW BUILD HAS 1793 SQ FT OF MAIN FLOOR LIVING SPACE, A FINISHED BASEMENT, 5 BEDROOMS AND 3 BATHS. THE OPEN KITCHEN HAS SOFT CLOSE CABINETRY, GRANITE COUNTERTOPS, SOFT-PEARL VINYL FLOORS, A WATERED ISLAND WITH SINGLE LEVEL EATING BAR, TILE BACKSPLASH, AND A CORNER PANTRY. DINING NOOK IS OPEN CONCEPT WITH EXTERIOR COVERED DECK ACCESS. LIVING ROOM HAS A WALL MOUNT FIREPLACE AND MANTLE. PRIMARY BEDROOM IS KING-SIZED WITH OVER-SIZED WALK-IN CLOSET. ENSUITE HAS DOUBLE SINKS AND A DOUBLE SHOWER. HOME HAS 2 ADDITIONAL MAIN FLOOR BEDROOMS AND A FULL BATH. GARAGE MUDROOM IS SPACIOUS WITH MAIN FLOOR LAUNDRY. BASEMENT IS FINISHED WITH A MASSIVE REC ROOM, WET BAR, BATHROOM, 2 BEDROOMS, AND STORAGE. HOME HAS FULL WARRANTY, 38X28 HEATED/INSULATED TRIPLE GARAGE, SEPTIC TANK + FIELD, A COVERED REAR DECK, CENTRAL AC, AND A GARAGE HEATER. LANDSCAPING TO ROUGH GRADE. (id:6769)