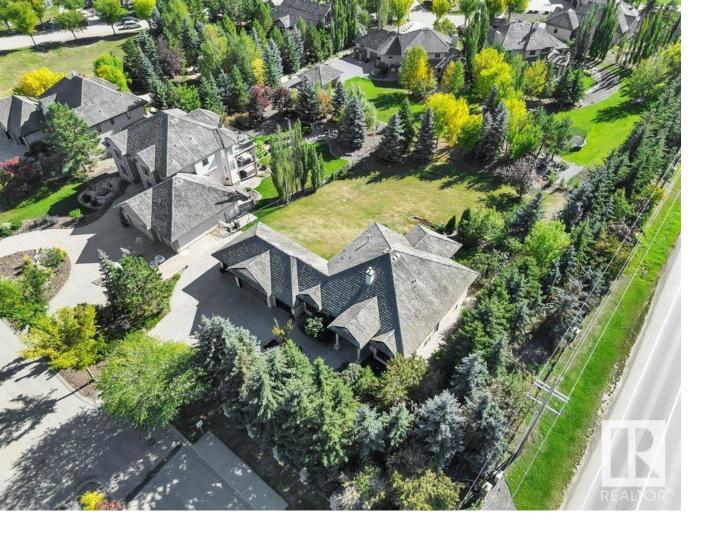

## 2 Pinnacle Way Rural Sturgeon County AB

\$1,299,900

Walkout Bungalow, 2 homes in one, offers a total of 6 bedrooms 2 full kitchens. Family room with fireplace open to the kitchen and breakfast area. 3 big bedrooms on main with beautiful hardwood flooring. Master bedroom and ensuite bath are separated by a double sided gas fireplace with elegant ceramic tile surround. Basement has a separate entrance and features a 4th bedroom with ensuite, jacuzzi and large walk-in closet, 2 other large bedrooms, large family room a beautiful kitchen and eating area. This home is equipped with a closed circuit security system. Enjoy your beautifully landscaped yard from your top or bottom deck. This home is only 5 minutes from St. Albert, 15 minutes from Edmonton and is within walking distance to the Sturgeon Golf Course.