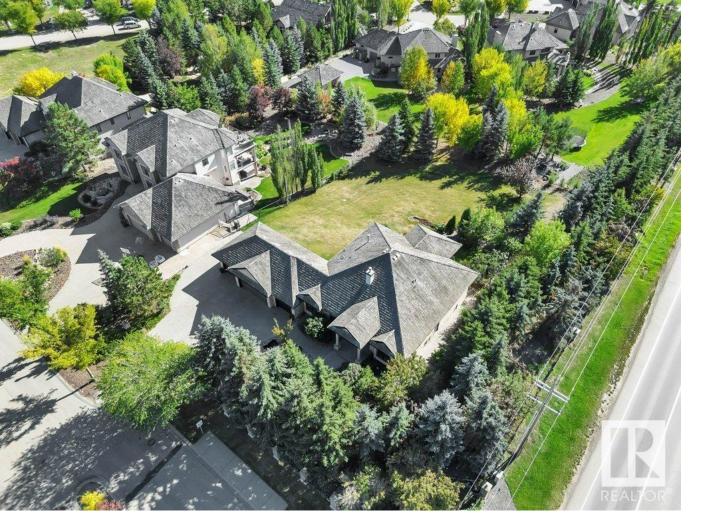

## Rural Sturgeon County Alberta

\$1,299,900

Walkout Bungalow, 2 homes in one, offers a total of 6 bedrooms 2 full kitchens. Family room with fireplace open to the kitchen and breakfast area. 3 big bedrooms on main with beautiful hardwood flooring. Master bedroom and ensuite bath are separated by a double sided gas fireplace with elegant ceramic tile surround. Basement has a separate entrance and features a 4th bedroom with ensuite, jacuzzi and large walk-in closet, 2 other large bedrooms, large family room a beautiful kitchen and eating area. This home is equipped with a closed circuit security system. Enjoy your beautifully landscaped yard from your top or bottom deck. This home is only 5 minutes from St. Albert, 15 minutes from Edmonton and is within walking distance to the Sturgeon Golf Course. (id:6769)