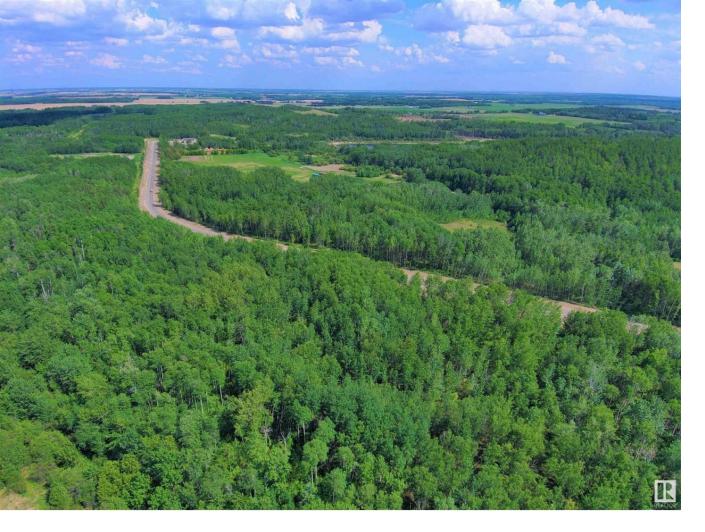

## Rural Sturgeon County Alberta

\$275.000

Nice Lake Front Lot to Build Your Dream Home. 17.19 Acres of Raw Land Located on the South Shores of Sandy Lake next to Pine Sands Subdivision. Subdividable Lot for other Possibilities. Only 30 Minutes NW of Edmonton. New Paved Road into Pine Sands, Paved in 2022. Solid Trees with Trails running through the land. Level Land for Multiple Build Sites. Only 4 km of Gravel from Hwy 37 to Paved Road into Pine Sands Subdivision. Located in Sturgeon County. Great for Recreational Use, Dream Home or the Weekend Getaway. Friendly Neighbors and Very Quiet. Great Place to Call Home. (id:6769)