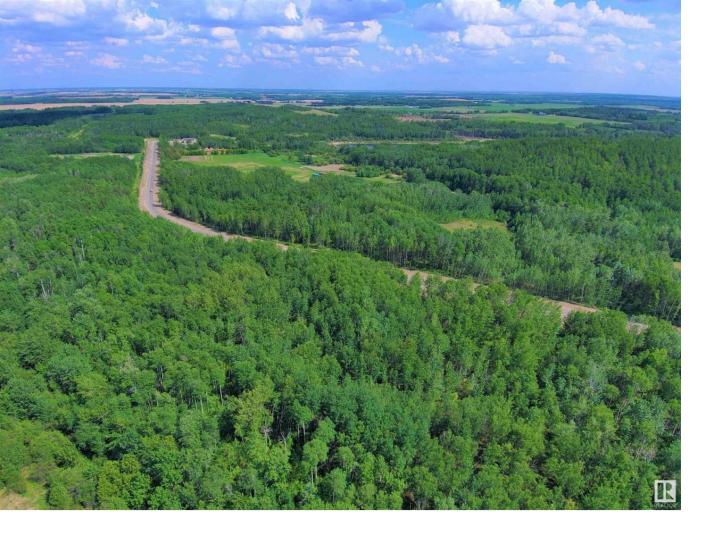

## Rural Sturgeon County Alberta

\$275.000

Nice Lake Front Lot to Build Your Dream Home. 17.19 Acres of Raw Land Located on the South Shores of Sandy Lake next to Pine Sands Subdivision. Only 30 Minutes NW of Edmonton. New Paved Road into Pine Sands, Paved in 2022. Solid Trees with Trails running through the land. Level Land for Multiple Build Sites. Only 4 km of Gravel from Hwy 37 to Paved Road into Pine Sands Subdivision. Located in Sturgeon County. Great for Recreational Use, Dream Home or the Weekend Getaway. Friendly Neighbors and Very Quiet. Great Place to Call Home. (id:6769)