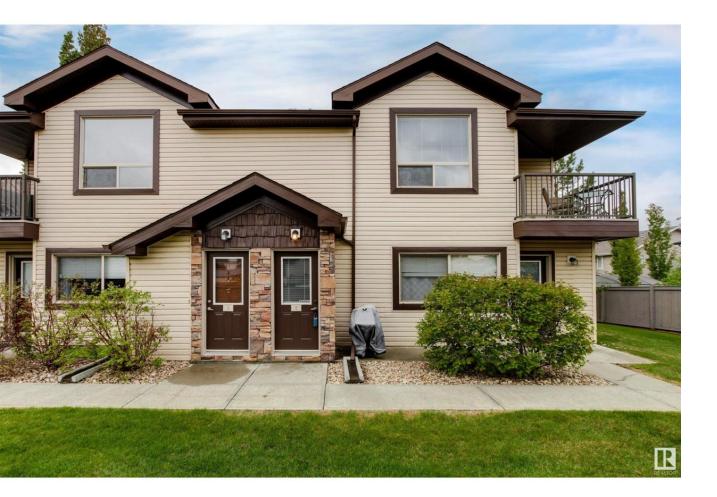

## Edmonton Alberta

MOVE IN READY! Welcome home to the TOP/CORNER UNIT in Copperstone II , located in Charlesworth. Conveniently located close to amenities, road access, parks, schools, shopping, lakes, trails and more.. It's easy to insert YOUR life HERE! Step inside to a tiled/heated main landing area, then head up to the main living area and prepare to be amazed. Main living room is IDEAL and comes w/an abundance of NATURAL LIGHT that fills the space through large windows + vaulted ceilings. Kitchen & dining space are OPEN and INVITING w/tons of different layout configurations possible + SS appliances, maple cabinetry, tile backsplash and overlooks the common grounds! Master bedroom is a GREAT size + easily large enough for king bed, bed stands and furniture. Den is perfect for your next home office, flex room or nerd cave! 4 pc bathroom w/stackable washer/dryer, storage in-suite, and CHOICE balcony overlooking trees completes this property. Ideal for the first time buyer, investor and down-sizer alike. See it today! (id:6769)