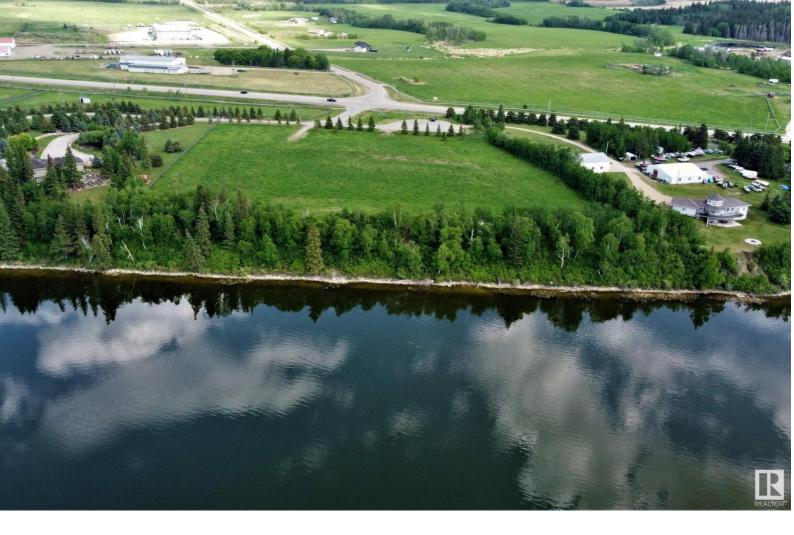

## 61116 28 Highway 2 Rural Bonnyville M.D. AB \$249,900

Lakefront Luxury! 1.5 acre parcel located in a private cul-de-sac 1/2 a mile west of Bonnyville. Panoramic view of Moose Lake with west exposure for breathtaking sunsets. Small subdivision offers limited neighbours and no restrictions allow owners to develop at their leisure. Just a short distance from Golf Course, Vezeau public lake access, walking/ biking trail and Shaw House. Enjoy all the perks of living on Moose Lake such as swimming, fishing, boating or just unwinding. Perfect place for your recreational get away or to call home! Make the first step to better living!