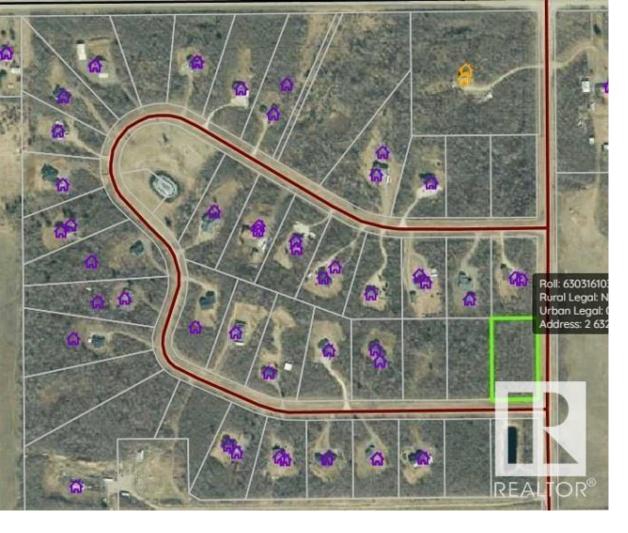

## 2 63220 Rge Rd 433 Rural Bonnyville M.D. AB

\$79.000

Beautiful 2.27 acre building lot in the desirable country subdivision of Riverhaven Estates. Only 14 km from Cold lake and close proximity to the oilfield. The subdivision features private treed lots, paved roads, and a nice playground and green space for community activities. Restrictive covenants are in place to maintain the integrity of the subdivision.