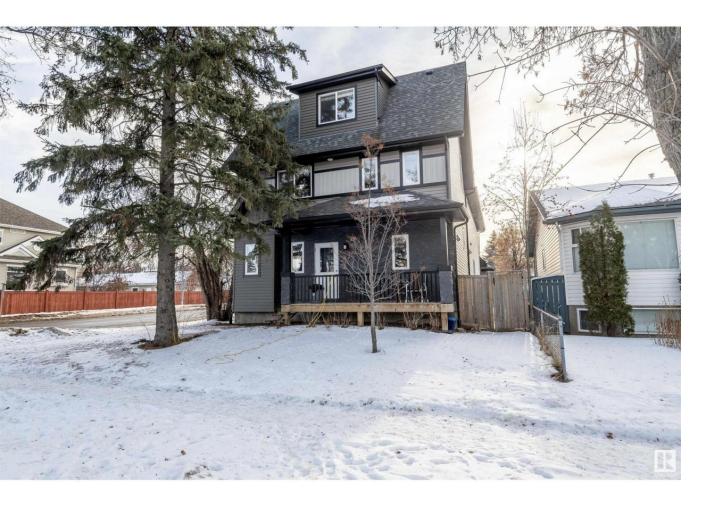

## Edmonton Alberta

\$420.000

CHIC 1380 sq 2 bedroom 3 bathroom 2 storey townhouse located in the upscale neighbourhood of Ritchie. This beautiful open concept layout features a modern style 2 tone kitchen with granite counter tops and stainless steel appliances, stunning laminate flooring that flows throughout the main level, large eat in dining room, good sized living room and a 2 piece main floor powder room. Upstairs features 2 big bedrooms, 2 full 4 piece bathrooms and a loft. The large master includes a 4 piece en-suite and a walk in closet. This home is located in the heart of Ritchie close to public transportation and many more great amenities. This home is a must see. (id:6769)