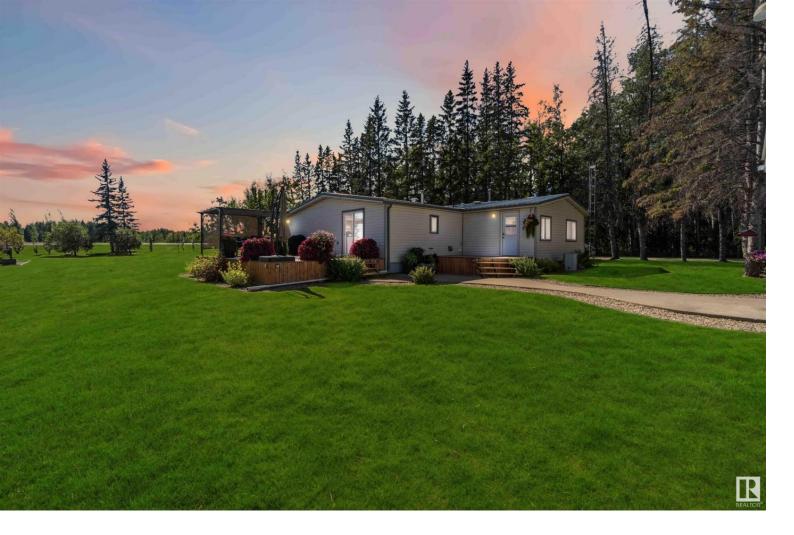

## 2 8516 HWY 16 Rural Yellowhead AB

\$354,900

This inviting four-bedroom home is situated on just under two acres with a beautifully landscaped property. This home is located less than one hour west of Edmonton. Perfect for those seeking a peaceful country lifestyle, the home features an open-concept layout, providing ample space for family living and entertaining. The four generously sized bedrooms offer comfort and privacy. Outside, the property boasts extensive parking and four garages with gas and woodstove for heat, providing room for multiple vehicles, storage, or hobbies. The beautifully maintained yard includes lush gardens, with dedicated vegetable beds for those who enjoy gardening and growing their own produce. Proximity to the Pembina River allows for easy access to outdoor activities like hiking, fishing, and kayaking, making this home an ideal retreat for nature lovers. Combining tranquility, functionality, and convenience, this property is perfect for those looking for a rural escape without sacrificing modern comforts.