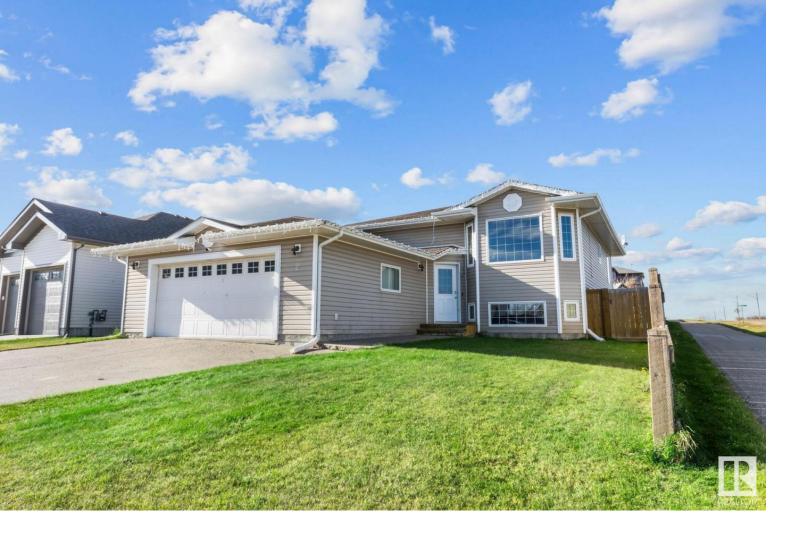

## 2 BEAVERHILL VIEW Crescent Tofield AB

\$425,000

This beautiful Bi-level home on a large corner lot offers the perfect blend of comfort and style. The main floor boasts 3 spacious bedrooms, a 4 pce. ensuite and walk in closet. A bright and open style kitchen adjacent to the main living room is perfect for entertaining family and friends. A huge family room on the lower level plus an additional bedroom and 3 pce. bath. The fully fenced, private back yard with various fruit trees comes with a two tier deck. Close to schools, shopping, hospital and golf, the search for your new family home is over!