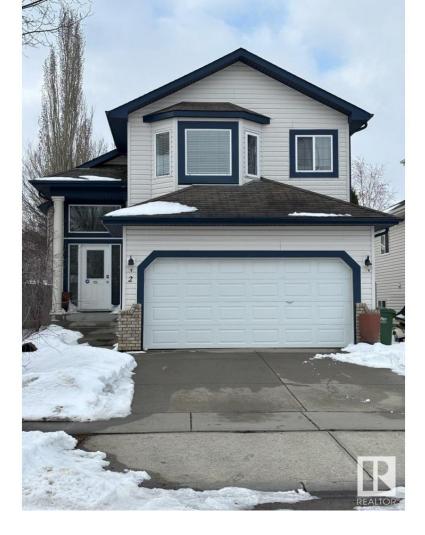

## St Albert Alberta

\$515,000

Situated on a quiet cul-de-sac in the highly desirable neighborhood of Erin Ridge, this beautifully kept bi-level home is designed with an open-concept layout, the main floor boasts high vaulted ceilings, rich hardwood flooring, and an abundance of natural light. This stylish and practical kitchen, featuring stainless steel appliances, a central island, a walk-in pantry, and sleek white cabinetry. The adjoining dining space flows effortlessly into the bright living area, creating an inviting setting. A spacious bedroom and a full bathroom complete this level. The primary suite is privately located on the upper level, offering a 3-piece ensuite and a walk-in closet. The fully finished lower level is warm and welcoming. With a spacious family room. Plus, two additional bedrooms, a third full bathroom, and ample storage space. Enjoy the spacious, mature south-facing backyard and a newly constructed composite deck, complete with additional storage below. Don't miss the chance to make this your forever home!! (id:6769)