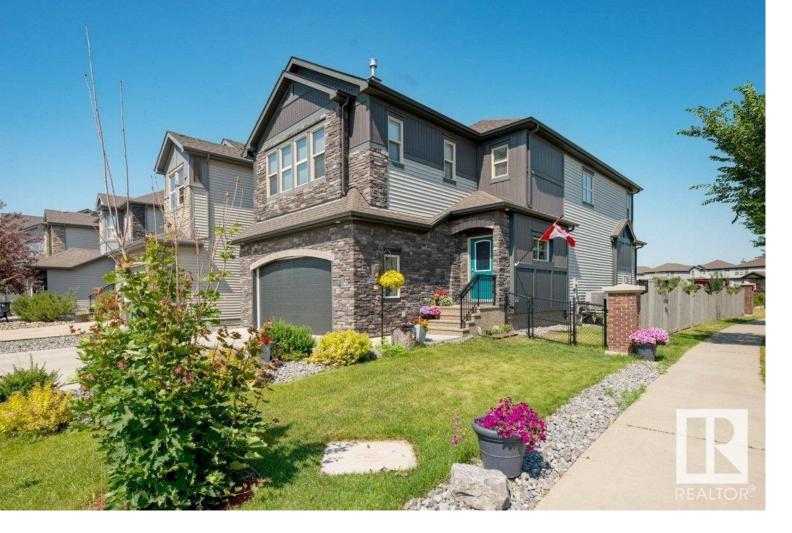

## 2 George Street Spruce Grove AB \$689,000

Enjoy green space & trails out front & paths & a pond out the back of this gorgeous home! This family-friendly neighborhood is a short walk to Jubilee Park! There are 5 bedrooms, 3.5 baths, a large bonus room upstairs PLUS plenty of room in the fully finished basement featuring full-size windows. The primary suite is KING SIZE and has plenty of windows, and a "spa-like" bathroom with a double-sided fireplace, steam shower, an extra deep tub with Chromotherapy lights, and HIS & HER's walk-in closets. If you aren't planning on being home much you can pack your RV easily on this extra-large driveway! The inside of the home is large and open, with a massive peninsula in the kitchen for seating 6 people, quartz counters, a walk-in pantry, plus a large covered deck with a gas line overlooking the pond. For guys who like to tinker, there is radiant heat in the garage, & a floor drain! This is a dream home built by Dolce Vita with a "Diamond" rating for energy efficiency and still under a 10 year warranty.