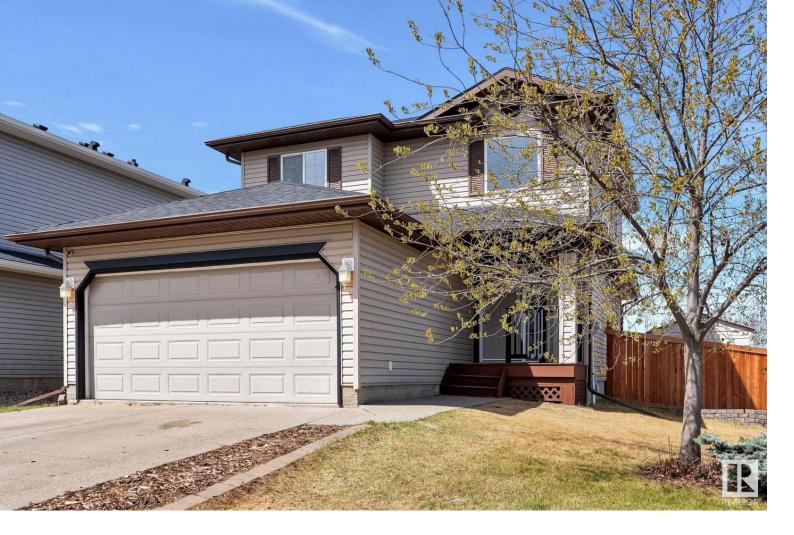

## 2 GREYSTONE Crescent Spruce Grove AB

\$434,900

This newly updated, corner lot 2 Storey in Grove Meadows is move in ready! New carpet, laminate, tile, bathroom vanities, cabinetry, quartz countertops.... seriously its all been done! 4 Bedrooms 2 and a half bath, and a huge back yard make this an incredible family home. The kitchen, living and dining areas are generously sized with main floor laundry. The basement you will find the 4th bedroom, a nice sized rec room area, and rough in for an additional bathroom. Located only a block away from Greystone School, and close to both Hwy 16 and 16a this home is in an ideal location for commuting to Edmonton, and close to amenities in Spruce Grove. Come take a look at your new home!