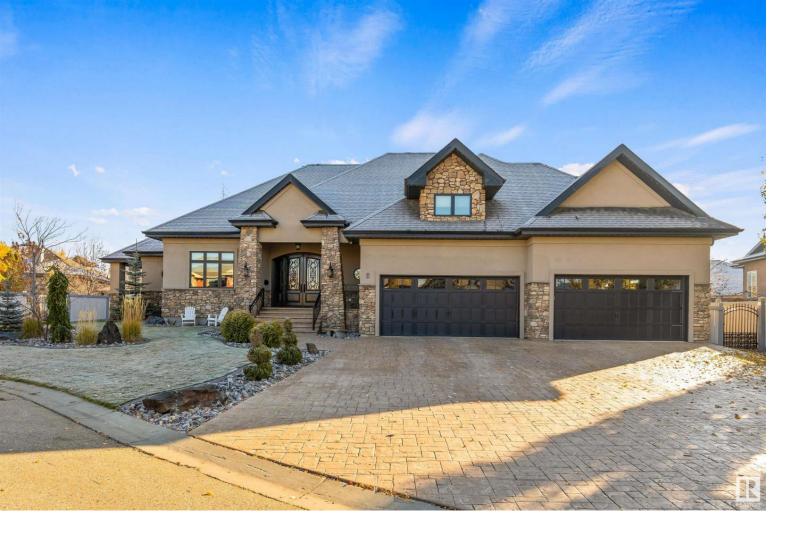

## 2 LARISSA Crest St. Albert AB \$1,395,000

A home like no other! Discover this immaculate 3,004 sq. ft. bungalow in the highly sought-after Lacombe Park Estates. Custom built by a professional home builder for themselves, this one owner, spectacular home has remarkable curb appeal and an expansive 4-car garage--a true standout. Inside, the home has been meticulously maintained by the original owners, preserving its unique character and charm. The spacious layout and high-quality finishes throughout make this a truly outstanding property. Outside, the fully fenced and beautifully landscaped yard provides a serene retreat, perfect for relaxation or entertaining. Situated in a prime location, this exceptional home is conveniently close to all amenities, making daily errands and leisure activities a breeze. Don't miss your chance to own a one-of-a-kind property that combines luxury, space, and a prestigious address in one of the area's most desirable neighborhoods.