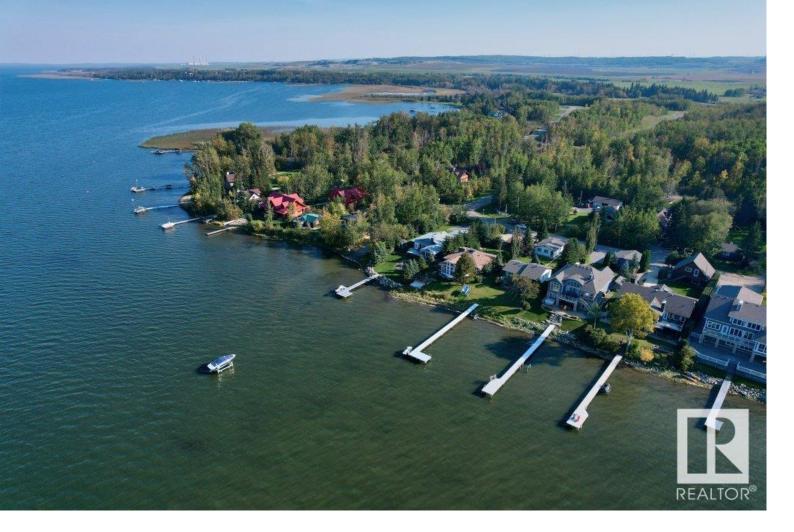

## Marine Drive 2 Rural Parkland County AB \$1,265,000

Experience LUXURY LAKEFRONT living on Wabamun Lake w/this meticulously renovated 5bed|4bath BUNGALOW; offering a seamless blend of modern style & comfort. This STUNNING property underwent a COMPLETE transformation in 2018, making it feel like a brand-new home! TOP to BOTTOM, every single detail has been thoughtfully addressed; from mechanical systems to high-end finishes. Main level offers a bright OPEN kitchen/living space w/LAKEVIEW & features SS appliances, tons of cabinetry & center island w/built in dining; primary suite w/4pce ensuite, 2 more bedrms, 4pc bath, laundry rm & front DEN off foyer completes the main living area. LOWER level features a FULL 2nd living area & includes another FULL designer kitchen, another primary suite w/FP & 5pc luxury ensuite, 5th bedrm & another 4pc bath. Experience ALL that lake life offers w/this AMAZING property including a PRIVATE backyard with stamped concrete patio, outdoor firepit, personal boat dock & DOUBLE attached garage. Listing Presented By: