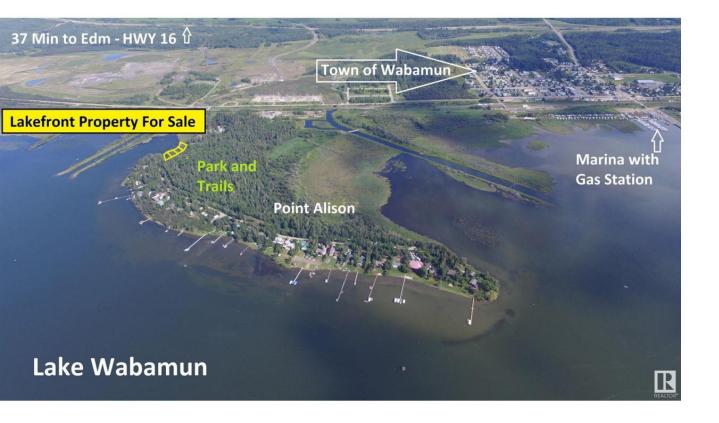

## Rural Parkland County Alberta

LAKEFRONT PROPERTY! Located @ Point Alison a unique GATED SUMMER VILLAGE with water on 3 sides, just 37 MINUTES FROM EDMONTON and walking distance into Wabamun. Home to an endless variety of birds and wildlife. This 100' wide lot is READY FOR YOUR DREAM CABIN and years of enjoyment and yes you would OWN RIGHT UP TO THE WATER'S EDGE. West facing will CAPTURE ALL THE SUNSETS or stay up all night on the full moon. This QUIET BAY IS PROTECTED from winds and big storms on the lake perfect for a variety of docks and boats. WALKING TRAILS wind through the forest behind where you can see all that nature has to offer. YEAR ROUND USE and access on the lake just minutes from home! No time line restrictions on building also no extended RV use. (id:6769) Listing Presented By: