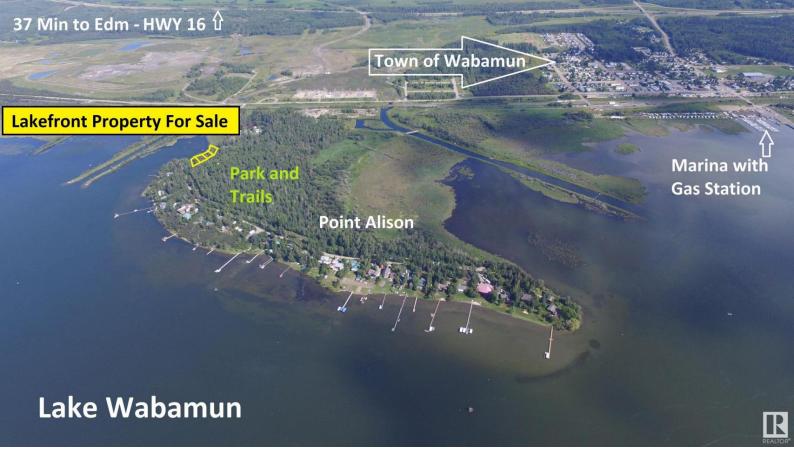

## 2 Prospect Drive Rural Parkland County AB \$299,900

LAKEFRONT PROPERTY! Located @ Point Alison a unique GATED SUMMER VILLAGE with water on 3 sides, just 37 MINUTES FROM EDMONTON and walking distance into Wabamun. Home to an endless variety of birds and wildlife. This 100' wide lot is READY FOR YOUR DREAM CABIN and years of enjoyment and yes you would OWN RIGHT UP TO THE WATER'S EDGE. West facing will CAPTURE ALL THE SUNSETS or stay up all night on the full moon. This QUIET BAY IS PROTECTED from winds and big storms on the lake perfect for a variety of docks and boats. WALKING TRAILS wind through the forest behind where you can see all that nature has to offer. YEAR ROUND USE and access on the lake just minutes from home!