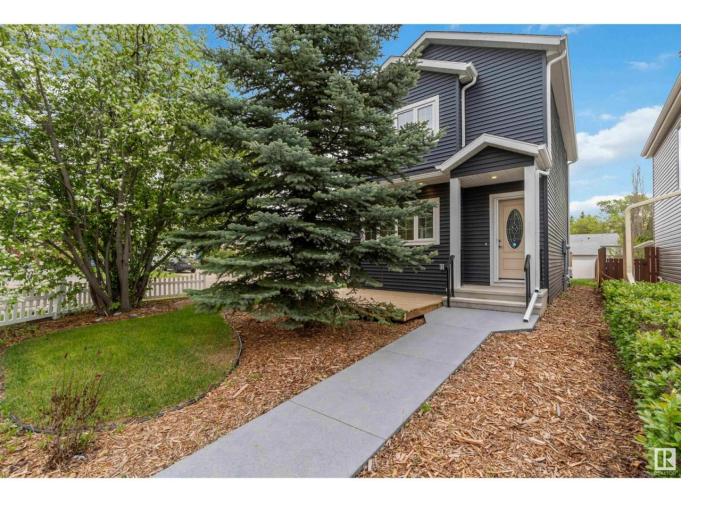

## Stony Plain Alberta

\$415.000

2023 CUSTOM BUILT 2 STORY ON A MATURE LOT WITH ALLEY ACCESS! WELCOME TO ONE OF STONY PLAIN'S BEST, 2 ST ANDREWS AVE. THIS NEWER HOME HAS 4 BEDROOMS, 3 BATHS, AND JUST UNDER 1800 SQ FEET OF LIVING SPACE. THE MODERN KITCHEN HAS STAINLESS APPLIANCES, UPGRADED CABINETRY AND VINYL FLOORS. DINING NOOK IS OPEN TO KITCHEN WITH SLIDING DOOR ACCESS TO A CUSTOM SOUTH FACING EXTERIOR DECK. MAIN FLOOR LIVING AREA IS SPACIOUS AND PERFECT FOR RELAXING OR ENTERTAINING. MAIN FLOOR ALSO HAS A HALF BATHROOM. THE UPPER LEVEL HAS 3 BEDROOMS. THE PRIMARY BEDROOM IS KING-SIZED WITH VINYL FLOORS AND DOUBLE DOOR CLOSETS. THE 2 ADDITIONAL UPPER LEVEL BEDROOMS ARE SPACIOUS. UPPER LEVEL ALSO HAS A FULL BATHROOM AND LAUNDRY. BASEMENT IS FULLY FINISHED WITH AN ADDITIONAL BEDROOM, FAMILY ROOM, UTILITY ROOM, AND ANOTHER 3 PIECE BATHROOM. LOT IS A CORNER LOT WITH A SOUTH FACING YARD WITH A GIANT DECK. LOT HAS MATURE TREES, IS PARTIALLY FENCED (VINYL FENCING) AND HAS A FRONT STAMPED CONCRETE WALK-WAY. ROOM FOR A GARAGE. (id:6769)