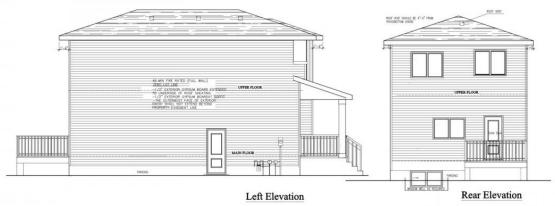

## 2 Sturtz Holw Leduc AB

\$459.900

Welcome to your dream home in the desirable Southfork community of Leduc! This beautifully designed single-family home offers approximately 1550 sq. ft. of modern living space, featuring 3 bedrooms and 2.5 bathrooms. Situated on a corner lot in a cul-de-sac, this home provides both privacy and a welcoming atmosphere. The open-concept layout seamlessly blends style and functionality, with kitchen cabinets extending to the ceiling, quartz countertops, and ample storage. The living and dining areas are perfect for entertaining or cozy family nights. Two striking feature walls add elegance, while 9 ft ceilings on both the main floor and basement create an airy feel. Relax on the charming front porch, ideal for morning coffee or evening sunsets. A separate entrance to the basement offers potential for additional living space or rental opportunities. Southfork offers community parks, winding pathways, lush green spaces, and beautiful water features, blending city living with natural tranquility.