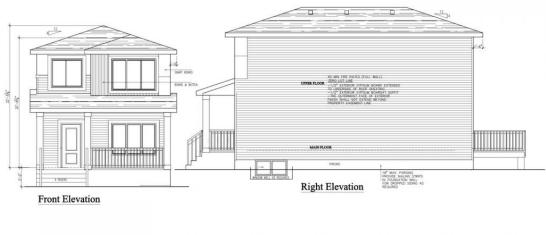

## 2 Sturtz Holw Leduc AB

\$459.900

Welcome to your dream home in the desirable Southfork community of Leduc! This beautifully designed single-family home offers approximately 1550 sq. ft. of modern living space, featuring 3 bedrooms and 2.5 bathrooms. Situated on a corner lot in a cul-de-sac, this home provides both privacy and a welcoming atmosphere. The open-concept layout seamlessly blends style and functionality, with kitchen cabinets extending to the ceiling, quartz countertops, and ample storage. The living and dining areas are perfect for entertaining or cozy family nights. Two striking feature walls add elegance, while 9 ft ceilings on both the main floor and basement create an airy feel. Relax on the charming front porch, ideal for morning coffee or evening sunsets. A separate entrance to the basement offers potential for additional living space or rental opportunities. Southfork offers community parks, winding pathways, lush green spaces, and beautiful water features, blending city living with natural tranquility.