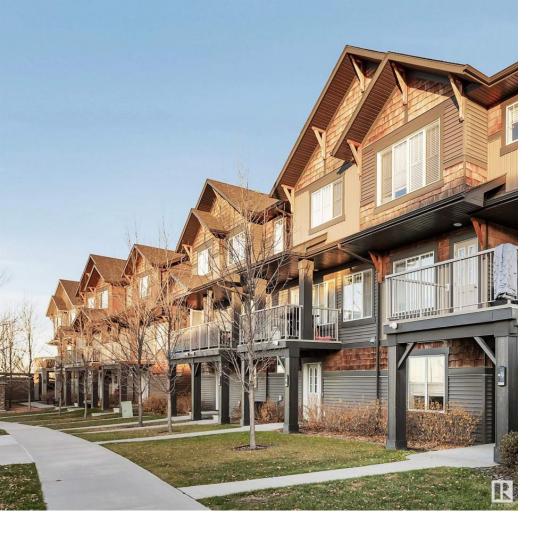

## 1005 GRAYDON HILL Boulevard 20 Edmonton AB

\$359,000

This is your new home, just off major routes yet nestled away from traffic. Enter the main foyer from your double garage or the front walkway and you feel the peace of homecoming. A lovely den offers office space right there. The carpeted stairs lead you to the main living area, open and fresh with light vinyl flooring. The living and dining rooms are open to the bright white kitchen complete with composite countertops and stainless steel appliances. The new induction stove is only 6 months old! Off the kitchen is a snug balcony for barbecues and quiet evenings. A 2 piece bathroom and separate laundry room complete the main floor. Upstairs are 2 large bedrooms with walk in closets and private ensuite bathrooms. The complex of tasteful townhomes is easy to walk with paved pathways along wooded areas to an open park and nearby pond. Improve your golf swing at the driving range across the road! This home is a sure investment with the Ellerslie station bringing the LRT and the planned South Edmonton Hospital