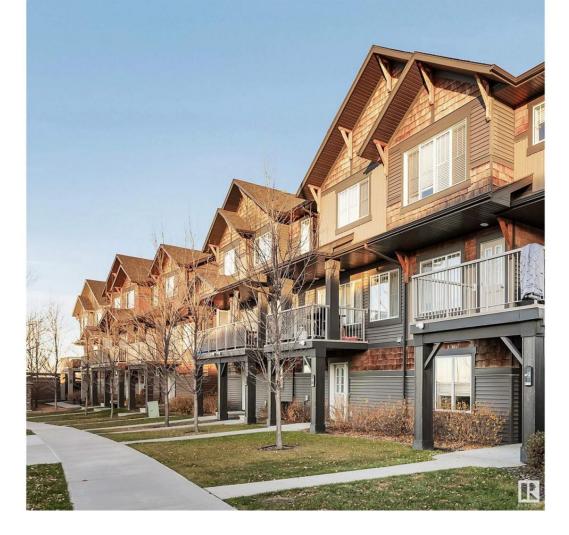

## Edmonton Alberta

\$359,000

This is your new home, just off major routes yet nestled away from traffic. Enter the main foyer from your double garage or the front walkway and you feel the peace of homecoming. A lovely den offers office space right there. The carpeted stairs lead you to the main living area, open and fresh with light vinyl flooring. The living and dining rooms are open to the bright white kitchen complete with composite countertops and stainless steel appliances. The new induction stove is only 6 months old! Off the kitchen is a snug balcony for barbecues and quiet evenings. A 2 piece bathroom and separate laundry room complete the main floor. Upstairs are 2 large bedrooms with walk in closets and private ensuite bathrooms. The complex of tasteful townhomes is easy to walk with paved pathways along wooded areas to an open park and nearby pond. Improve your golf swing at the driving range across the road! This home is a sure investment with the Ellerslie station bringing the LRT and the planned South Edmonton Hospital (id:6769)