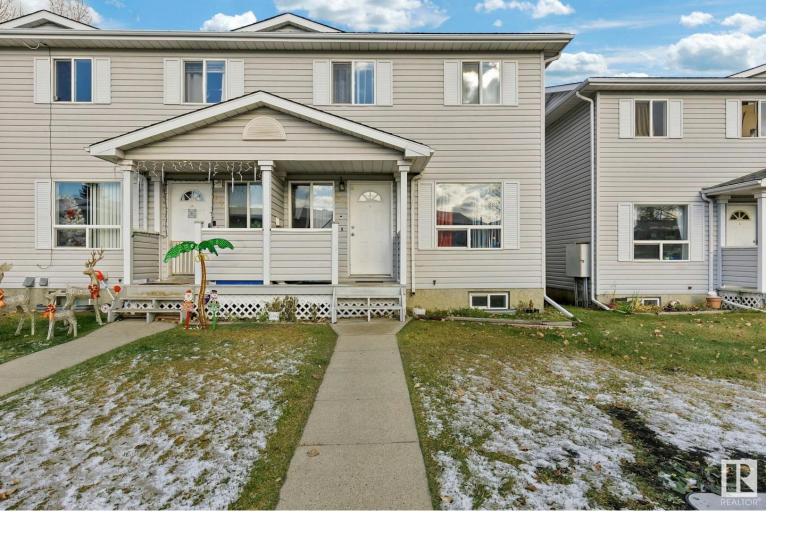

## 1580 MILL WOODS 20 Edmonton AB

\$249,900

Welcome to this 2 story townhome in the Pollard Meadows. The main floor offers a half bath, dinning area, spacious kitchen and large living room with a fireplace. When you go upstairs you wiLl find 3 bedrooms, and a large full 4pc bathroom. The fully finished basement has a large family room and storage area. LOW CONDO FEE and nice complex with assigned parking stall in front. Close to amenities, transit, playground and schools.