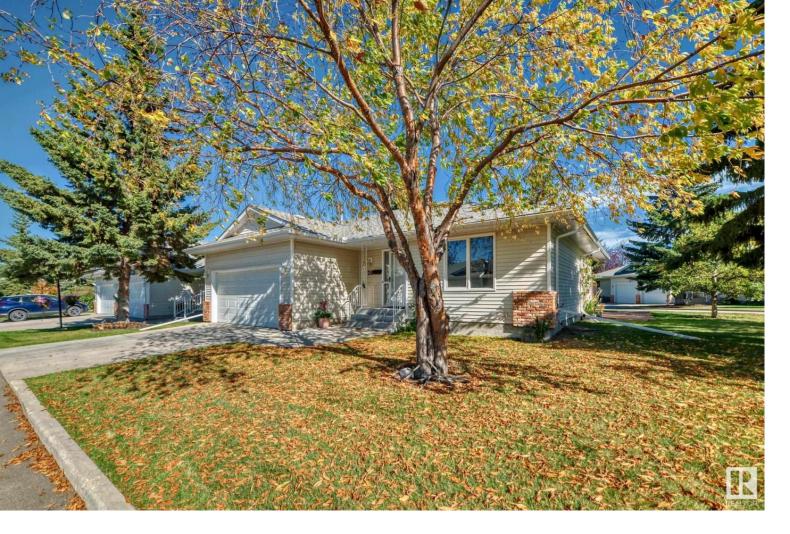

## 1650 42 Street 20 Edmonton AB \$375,000

Beautifully renovated half duplex bungalow with double garage in the Sunvise Village adult community (45 yrs plus). Welcome home to this well designed property with a bright and open kitchen including new Stainless Steel Applainces and eating bar and pantry. Kitchen/dining space can easily be converted into a day room or a kitchen table space. Head into the living/formal dining space which leads to the outdoor patio decks, gas line and of course the daily visits of squirels and birds). Patio space is great for a garden oasis. Primary bedroom features a 4 piece bath, and walk in closet. The 2nd bedroom on the main floor is near the 2 piece washroom with laundry. Basement has a workshop/ den, 3 piece bath, family room/3rd bedroom maybe for family visits. Upgrades is all plumbing, attic insulation, viny plank, glass railing, carpet, fixtures, some windows, all cabinets and toilets. Great community and the location is great!