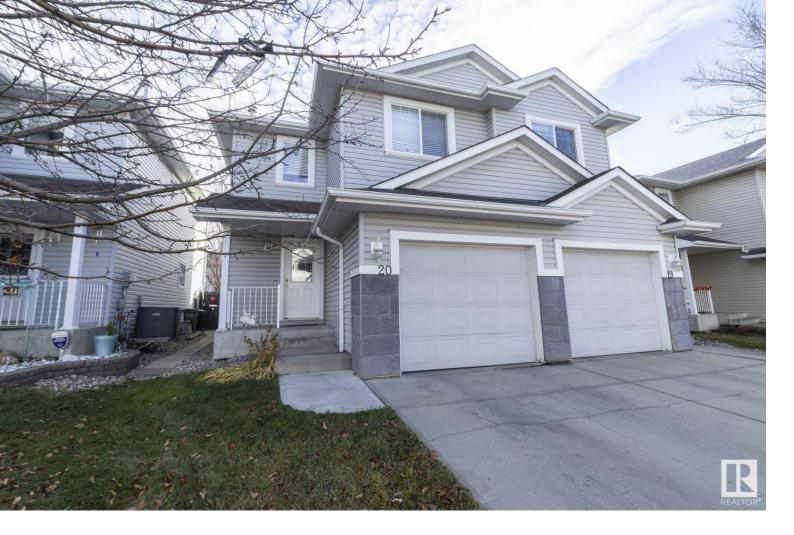

## 2021 GRANTHAM Court 20 Edmonton AB

\$320,000

Welcome to this charming & well-maintained 3-bedroom, 2.5-bathroom 2-storey home nestled in the friendly community of Glastonbury. An open foyer has direct access to the garage & 2pc bathroom. Kitchen has an open concept perfect for entertaining and offers plenty of cabinetry, countertops. & stainless appliances. The dining area has patio doors to the east facing deck perfect to enjoy your morning coffee & flows into a spacious & bright living room. Upstairs you'll enjoy a generous primary bedroom with a 3pc ensuite, 2 more bedrooms & 4pc bath. The basement is fully finished w/good sized rec/entertainment area & laundry room. Conveniently located near K-9 schools, parks, shopping & public transit as well as excellent access the the Henday & Whitemud. So what are you waiting for? Come take a peek and fall in love.