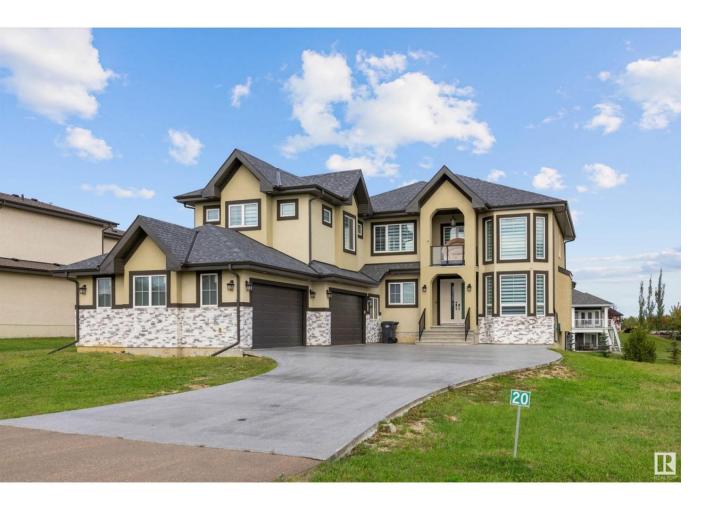

## Rural Parkland County Alberta

\$1,275,000

Experience luxury living in Parklane Estates this stunning 2 story home with a walk out basement, offering over 4500 sq ft of living space. This 5 bedroom and 5 bathroom home is sure to impress. The natural light and quality is apparent as soon as you enter with Versace flooring and vaulted ceilings. Kitchen is a culinary masterpiece, tons of storage, quartz countertops, huge island, gas cooktop. Main floor office is a showstopper with custom doors. Huge living room with custom tiled fireplace and massive deck .Upstairs is truly extraordinary with oversized primary bedroom ,separate deck, grande ensuite and a massive walk in closet. Extra large second bedroom with ensuite, 3rd bathroom another large bedroom. Upper floor laundry and a bonus room as well. Venture down to the covered walk out basement, where you will find the 4th and 5th bedrooms, a wet bar, large living room and a media room. Don't forget the oversized heated garage. This meticulously designed home is one of a kind, opportunity awaits. (id:6769)