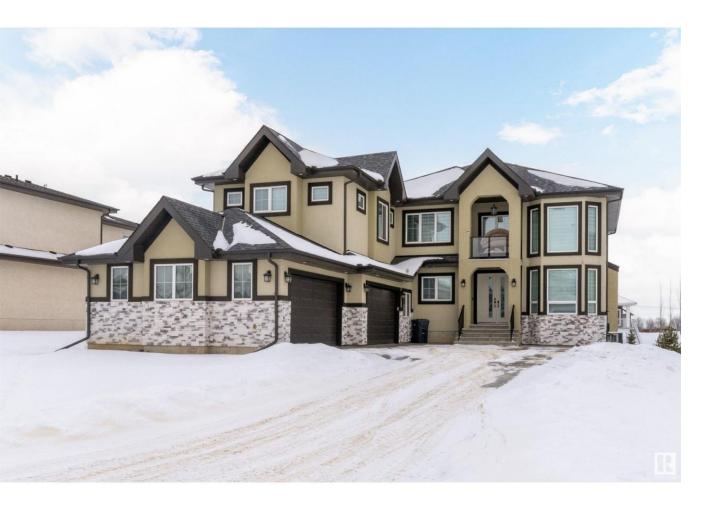

## Rural Parkland County Alberta

\$1,225,000

Experience luxury living in Parklane Estates this stunning 2 story home with a walk out basement, offering over 4500 sq ft of living space. This 5 bedroom and 5 bathroom home is sure to impress. The natural light and quality is apparent as soon as you enter with Versace flooring and vaulted ceilings. Kitchen is a culinary masterpiece, tons of storage, quartz countertops, huge island, gas cooktop. Main floor office is a showstopper with custom doors. Huge living room with custom tiled fireplace and massive deck .Upstairs is truly extraordinary with oversized primary bedroom ,separate deck, grande ensuite and a massive walk in closet. Extra large second bedroom with ensuite, 3rd bathroom another large bedroom. Upper floor laundry and a bonus room as well. Venture down to the covered walk out basement, where you will find the 4th and 5th bedrooms, a wet bar, large living room and a media room. Don't forget the oversized heated garage. This meticulously designed home is one of a kind, opportunity awaits. (id:6769)