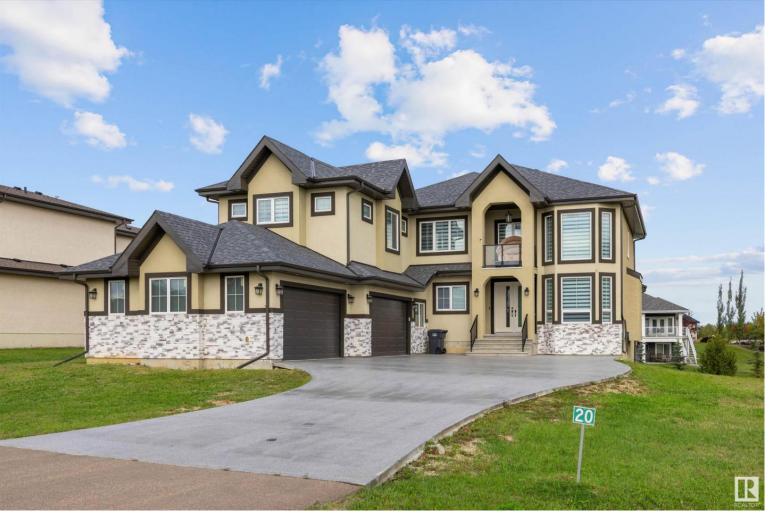

## 26107 TWP ROAD 532 A 20 Rural Parkland County AB \$1,275,000

Experience luxury living in Parklane Estates this stunning 2 story home with a walk out basement, offering over 4500 sq ft of living space. This 5 bedroom and 5 bathroom home is sure to impress. The natural light and quality is apparent as soon as you enter with Versace flooring and vaulted ceilings. Kitchen is a culinary masterpiece, tons of storage, quartz countertops, huge island, gas cooktop. Main floor office is a showstopper with custom doors. Huge living room with custom tiled fireplace and massive deck .Upstairs is truly extraordinary with oversized primary bedroom ,separate deck, grande ensuite and a massive walk in closet. Extra large second bedroom with ensuite, 3rd bathroom another large bedroom. Upper floor laundry and a bonus room as well. Venture down to the covered walk out basement, where you will find the 4th and 5th bedrooms, a wet bar, large living room and a media room. Don't forget the oversized heated garage. This meticulously designed home is one of a kind, opportunity awaits.