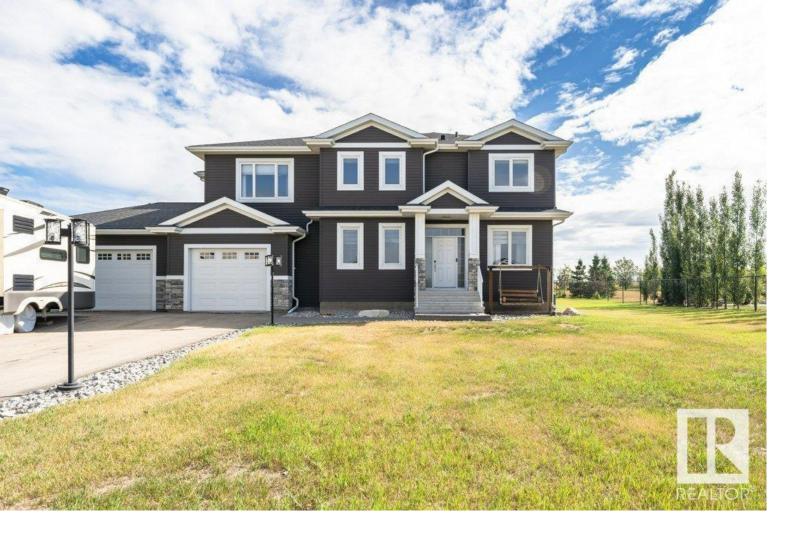

## Rural Parkland County Alberta

\$1.075.000

Experience Luxurious Country Estate Living in this 2,400 sq ft, 4-bedroom home nestled on a 1-acre city-serviced lot in Spring Meadow Estates--just 10 minutes from Edmonton & St. Albert. Soaring foyer welcomes you into an open-concept design featuring vaulted ceilings, Spacious great room with tiled gas fireplace wall. Exquisite kitchen boasts modern white cabinetry, large island & walk-through pantry. Oversized dining area offers magnificent backyard views, perfect for hosting large gatherings. Convenient main floor office/den adds functionality. Upstairs, the primary suite features a 5-pce ensuite with dual sinks, large corner shower, soaker tub & walk-in closet. Second bedroom includes its own 4-pce ensuite & walk-in closet, while two additional bedrooms, additional 4-pce bath & laundry room complete the upper level. The triple attached heated garage serves as a perfect man cave. Outdoor living is enhanced by an 18x20 composite deck, a concrete pad that leads to a covered 16 x 16 screened in Gazebo. (id:6769)