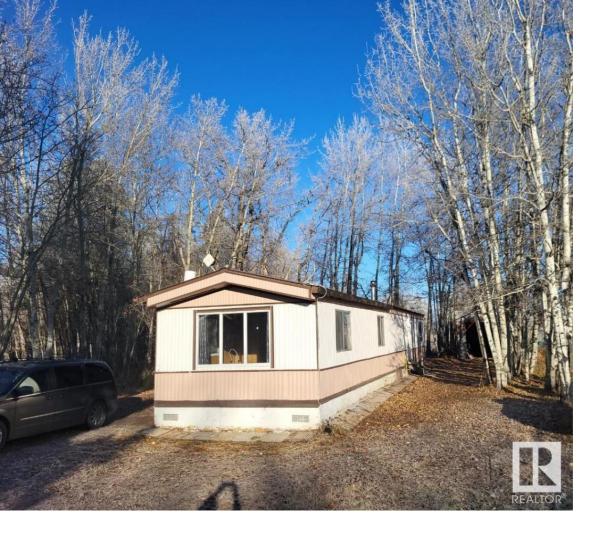

## Rural Leduc County Alberta

\$159,900

Affordable and full of potential, this mobile home is situated on a spacious 0.51-acre lot, providing ample room for outdoor activities or future improvements. Move-in ready with opportunities to customize to your taste, the home features 2 bedrooms and 1 bathroom with direct access to the main bedroom. A handy insulated storage shed adds extra space for tools or equipment, as well as an out-building at the rear of the property. Low maintenance yard backed by aspen poplars. Conveniently located on pavement near Warburg and just 30 minutes from Leduc, Drayton Valley, and Stony Plain, this property is perfect as a quiet retreat, investment, or starter home. (id:6769)