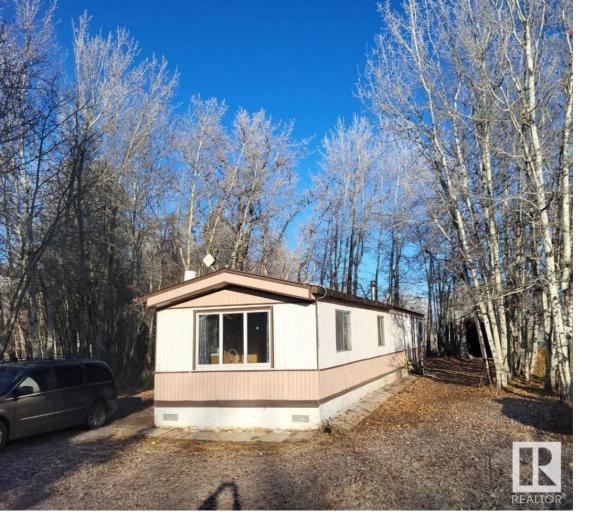

## Rural Leduc County Alberta

\$129,000

Affordable and full of potential, this mobile home is situated on a spacious 0.51-acre lot, providing ample room for outdoor activities or future improvements. Move-in ready with opportunities to customize to your taste, the home features 2 bedrooms and 1 bathroom with direct access to the main bedroom. A handy insulated storage shed adds extra space for tools or equipment, as well as an out-building at the rear of the property. Low maintenance yard backed by aspen poplars. Conveniently located on pavement near Warburg and just 30 minutes from Leduc, Drayton Valley, and Stony Plain, this property is perfect as a quiet retreat, investment, or starter home. (id:6769)