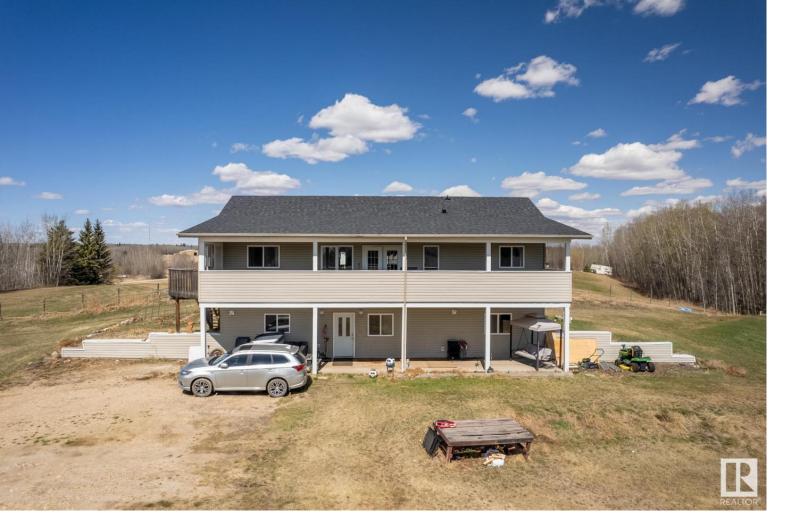

## 53029 RGE RD 32 20 Rural Parkland County AB

\$460,000

Spacious, raised bungalow with over 2700sqft of living space on 3 acres, 20 mins west of Stony Plain and 40 minutes west of Edmonton. Close to many desirable lakes including Jackfish Lake, Alberta Beach and Lake Wabamun; perfect for the recreational enthusiast. This home is unique in that there is a generous unfinished flex room that has a separate electrical panel and infloor heat and measures 15x26 which would be perfect for an attached, oversized single garage (just needs a garage door put in). Walkout basement and entry level leads into a spacious foyer and massive recreational room, 2 bedrooms and a 4pce bath. Up the stairs to the second level you will find 3 bdrms and 2 full baths, vaulted ceilings, hardwood throughout and an open concept living room, dining room and kitchen. Massive primary bedroom has w/l closet and 4oce ensuite with soaker tub. New upgrades include washer and dryer (2022), New shingles (May2024), hot tub (2019), pressure tank(2018), newer vinyl plank (2013). Close to K-9 school.