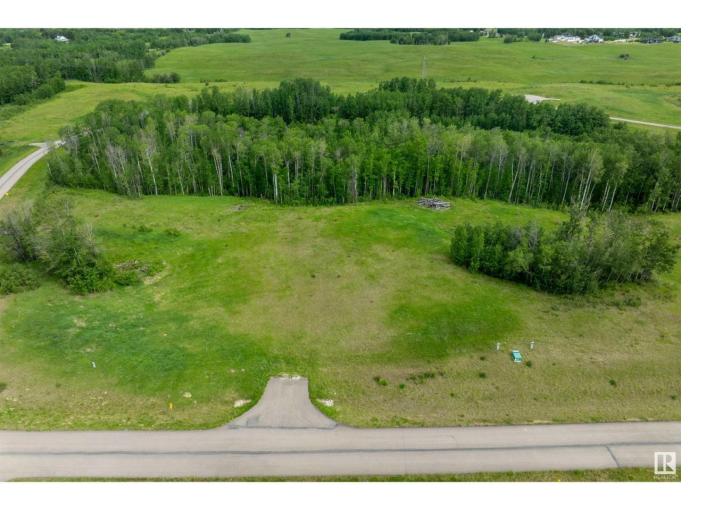

## Rural Parkland County Alberta

\$179,900

LEEWARD ESTATES .. Range Road 13 " just north of Hwy 16 " west of Stony Plain " #20 a 2.08 Acre opportunity .. From paved approach lot rises toward the centre... bordered by trees at the rear... fairly gentle sloping land to the right and to the left... Varied Building options " Cistern & Septic Field New Owner Responsibility .. Paved Roads .. Gas & Power @ property line " Leeward Estates, in Parkland County, west of Stony Plain. (id:6769)