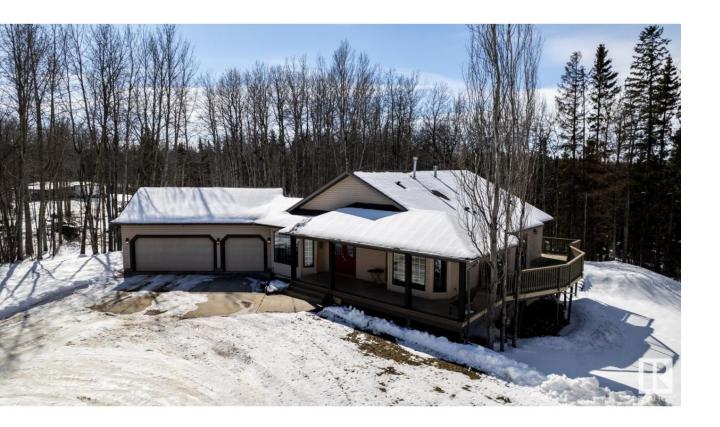

## Rural Parkland County Alberta

\$725,000

This one of those homes where the light and the surroundings make you feel instantly at ease. It's warm and welcoming with vaulted ceilings, shining hardwood floors and windows letting in light from every room. There are 2 bedrooms on the main floor including a primary with a 4pc ensuite another 4pc main bath, laundry room and office/flex room. The kitchen/dining areas are open to the living room complete with a gas fireplace all overlooking trees as far as the eye can see. A wrap around deck off the dining area is arguably the best part. Downstairs you'll find 2 additional bdrms, a 4pc bath, huge family room with 9 foot ceiling, large windows and patio doors to outside. Added bonus' are newer shingles, vacuum system, fridge, recently maintained sump. There's also a triple garage, fire pit area, shed and a sea can for whatever you decide. This home is absolutely move in ready. It's also on a bus route so roads are plowed and maintained. Only 10-15 minutes to town. This is your perfect sanctuary (id:6769)