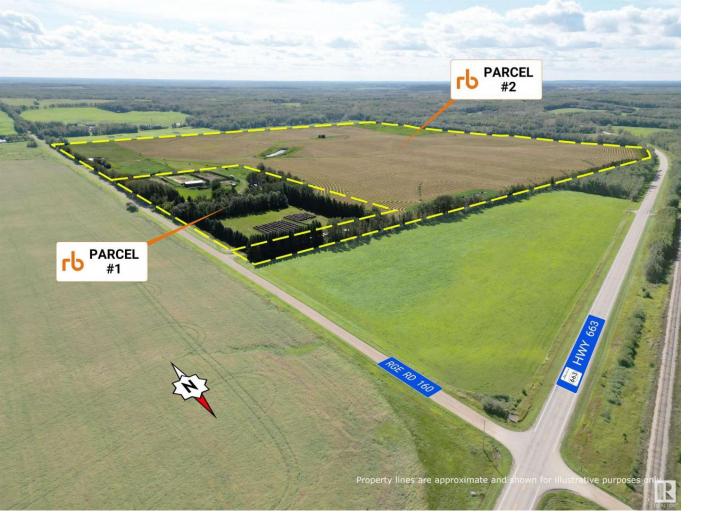

## 20 65530 RR160 Rural Lac La Biche County AB

Auction Alert: If you're on the lookout for residential farmland that's ready to start producing, look no further than these 2 parcels totaling 155+/- title acres between Lac La Biche & Boyle, AB. Parcel #1 is a home to a residence built in 1975 that comes in at 2,400+/- square feet and provides a warm touch of cedar decor. This 1 1/2 -story home features three bedrooms and three bathrooms. The #2 parcel is 140+/- acres of cropland capable of producing 300+/- green feed bales and includes an extra-large dugout with an electric pump connected to a cattle trough. Located just off the paved highway, this area of Lakeland Country features great fishing, beaches, and year-round recreation amid mature spruce trees providing ample shade and wind protection. Properties are for purchase by online Auction on Nov 5/24; bidding is open. Buyers must pre-register to bid. Bidders must read and accept Auctions Terms and Conditions at www.RBauction.com/RealEstate. The Listing Price is starting bid.