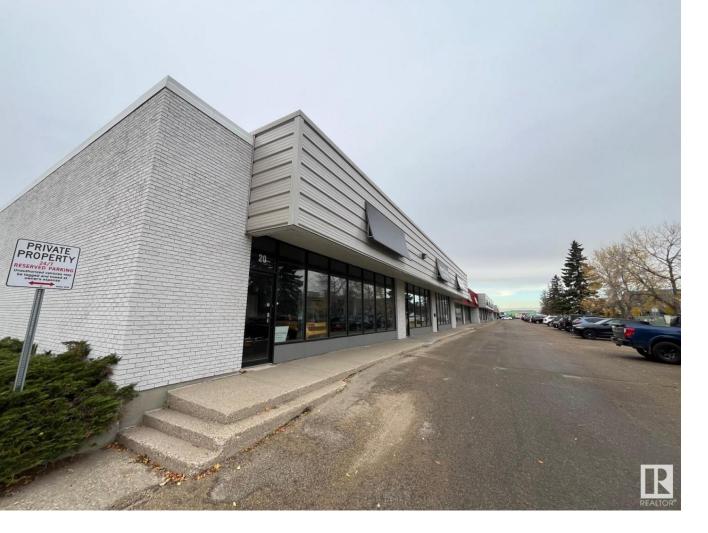

## Edmonton Alberta

Located just off Kingsway Ave, close to downtown and the growing Blatchford neighborhood, this property offers flexible spaces ranging from 1,500 sq ft to 4,986 sq ft. With ample parking and a diverse tenant mix, these spaces are perfect for businesses seeking convenience, visibility, and access to a growing residential area. Ideal for retail, office, or service businesses. Don't miss out on this great leasing opportunity! (id:6769)