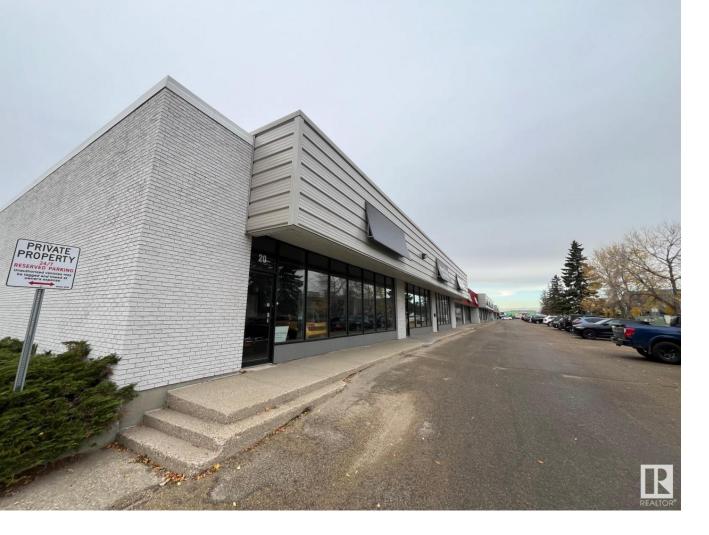

## 20 AIRPORT Road Edmonton AB

\$(

Located just off Kingsway Ave, close to downtown and the growing Blatchford neighborhood, this property offers flexible spaces ranging from 1,500 sq ft to 4,986 sq ft. With ample parking and a diverse tenant mix, these spaces are perfect for businesses seeking convenience, visibility, and access to a growing residential area. Ideal for retail, office, or service businesses. Don't miss out on this great leasing opportunity!