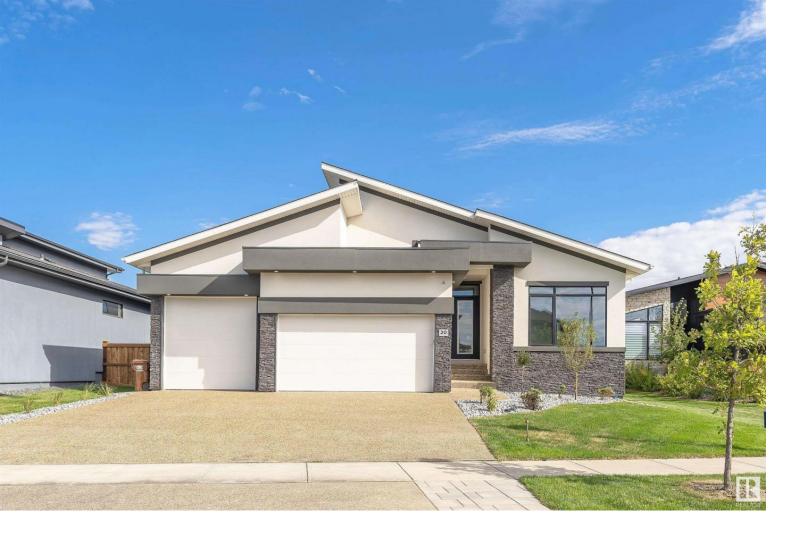

## 20 EASTON Close St. Albert AB

\$1,599,000

Cream of the crops! Newest Bungalow in the prestigious Erin Ridge boasts over 5000 sq.ft. of living space! Custom luxury finishes thruout; 24X48 ceramic tile, Wrought iron staircase w/glass , 14' ceilings, 2 European style kitchens, LED lighting, Built-in appliances, Black plumbing fixtures & in-floor heating thruout. Chef's dream kitchen loaded w/stunning black glossy cabinets, exotic quartz countertops, a vast waterfall island w/cabinets, & a large breakfast nook w/a luxury wet bar. The large bedrm boasts a spa-like ensuite w/his and her sinks, a standalone tub, a custom steam shower, a walk-in closet w/organizers, and an enclosed e-toilet. A cozy living rm w/ a fireplace feature wall, two good-sized beds, & a full bath completes this level. FF basement features a REC rm, 2 beds w/ J & J bath, a party bar, a private Gym w/equipment, home theatre & full bath. Attractive Acrylic stucco exterior, heated 3-car garage, & landscaped yard w/a fireplace to enjoy! Looking for a "wow factor" home? This is it!