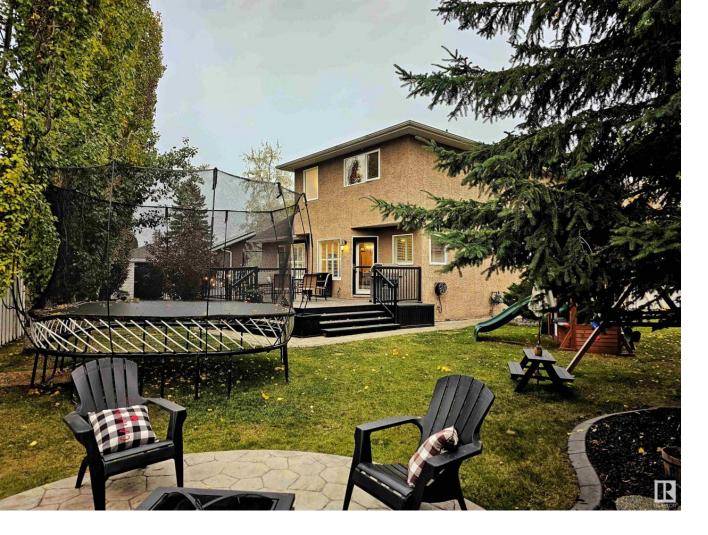

## 20 EMERSON Place St. Albert AB

\$649.900

Sweeping UPDATED 4 bedroom/4 bathroom 2 story DREAM HOME tucked away on a massive 7,588+ sq ft. pie-shaped lot in the heart of old Erin Ridge. The main floor features soaring VAULTED ceilings, gleaming hardwood floors, main floor den, and large front living room with expansive windows bringing in an abundance of natural sunlight. Intimate dining area, just off to the side of family room w/ feature stone faced gas fireplace perfect for evenings in. CHEFS KITCHEN includes upgraded S/S appliances, corner pantry, custom cabinetry, and crisp quartz countertops with large central island overlooking private PARK-LIKE YARD space. The upper level includes 3 bedrooms and full bath. Primary retreat comes complete w/ both a WALK-IN & DOUBLE CLOSETS & upgraded ensuite spa with clawfoot tub and separate shower. The FF basement includes a 4th bedroom, large family space, bar and full bathroom with oversized shower. Other upgrades include NEW washer & dryer (2023), fresh paint throughout, upgraded pot lighting, and A/C.