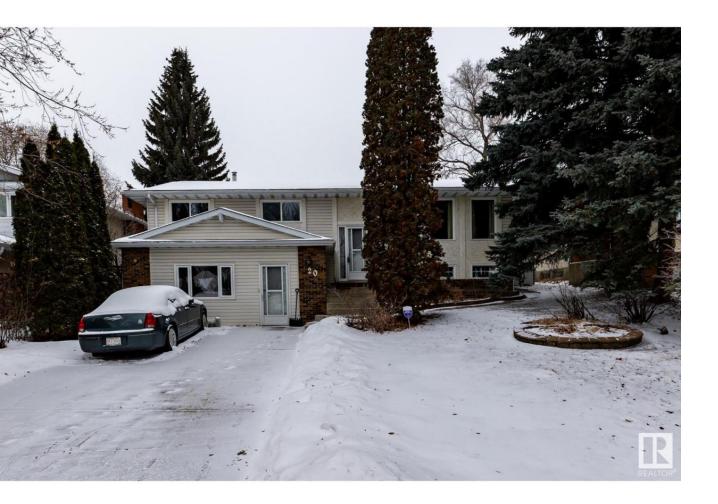

## Sherwood Park Alberta

\$469.900

Incredible opportunity in Glen Allen to breathe some new life into this large hillside bungalow. Coming in at a healthy 1429 sq ft this home has more than enough room for a growing family. The primary bedroom features a large closet and a full 4pce ensuite. The rest of the main floor has a u-shaped kitchen, dining room, family room with wood burning fireplace, a large living room at the front of the house with large windows looking out onto the neighbourhood as well as 2 generously sized other bedrooms. The basement is fully finished - drive under double garage has been converted to a large family/social/party room large enough for almost any gathering. The basement also features two other rooms that could be used as a den or craft room as well as a 3pce bathroom. The yard is a like a park featuring a good sized deck and beautiful mature trees that give you country like privacy in the city. If you have a reno vision now is the time to put it to work in one of the most sought after areas in the Park. (id:6769)