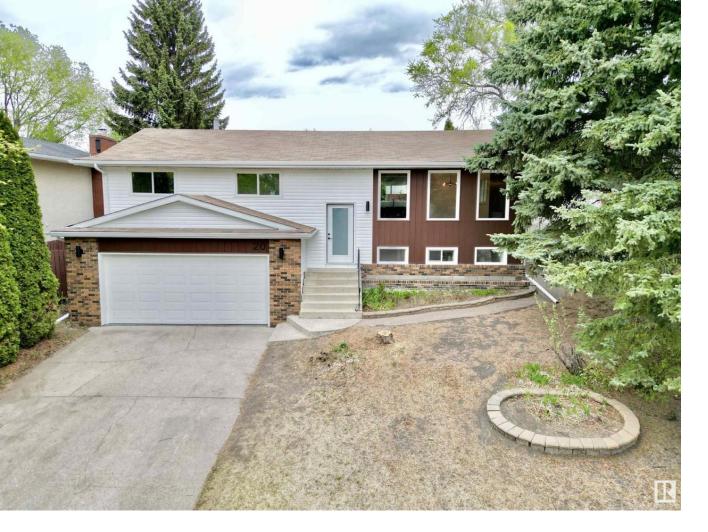

## Sherwood Park Alberta

\$649.000

Take a look at this stunning 1400 square foot bungalow, located in the very desired neighbourhood of Glen Allan. Close to parks, schools and many amenities, this home offers everything you need. Extensively renovated from top to bottom, in and out. The main floor boasts a large living/dining area with a massive kitchen great for entertaining. Off the kitchen, the patio door, leads you to your back deck in your very private backyard. 3 bedrooms and 2 baths and mud room cap off the main floor. The basement offers, a bathroom, laundry, large rec area with bonus space and entrance to your double attached garage. (id:6769)